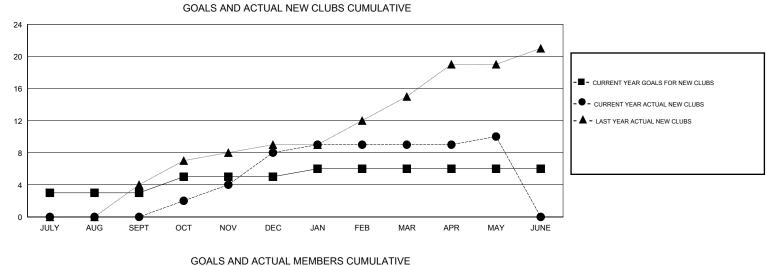

## GMT: V S Kukreja

| LOCATION | INDIA |
|----------|-------|
|----------|-------|

| Clubs                 |                  |           |                  |                       |               |                    | Members                             |                    |                  |
|-----------------------|------------------|-----------|------------------|-----------------------|---------------|--------------------|-------------------------------------|--------------------|------------------|
| RESULTS FOR 2015-2016 |                  |           |                  | RESULTS FOR 2015-2016 |               |                    |                                     |                    |                  |
| QUARTER               | NEW CLUB<br>GOAL | NEW CLUBS | DROPPED<br>CLUBS | NET<br>GAIN/LOSS      | QUARTER       | NEW MEMBER<br>GOAL | CHARTER AND<br>NEW MEMBERS<br>ADDED | DROPPED<br>MEMBERS | NET<br>GAIN/LOSS |
| JULY/AUG/SEPT         | 3                | 0         | 2                | -2                    | JULY/AUG/SEPT | 50                 | 73                                  | 247                | -174             |
| OCT/NOV/DEC           | 2                | 8         | 12               | -4                    | OCT/NOV/DEC   | 50                 | 286                                 | 456                | -170             |
| JAN/FEB/MAR           | 1                | 1         | 0                | 1                     | JAN/FEB/MAR   | 30                 | 289                                 | 81                 | 208              |
| APR/MAY/JUNE          | 0                | 1         | 0                | 1                     | APR/MAY/JUNE  | -5                 | 159                                 | 264                | -105             |