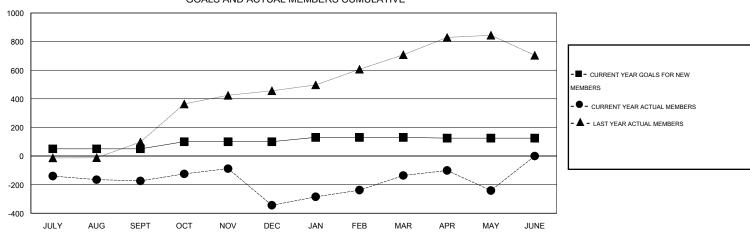

## GMT: V S Kukreja

| LOCATION | INDIA |
|----------|-------|
|----------|-------|

| Clubs                 |                  |           |                  |                       |               |                    | Members                             |                    |                  |
|-----------------------|------------------|-----------|------------------|-----------------------|---------------|--------------------|-------------------------------------|--------------------|------------------|
| RESULTS FOR 2015-2016 |                  |           |                  | RESULTS FOR 2015-2016 |               |                    |                                     |                    |                  |
| QUARTER               | NEW CLUB<br>GOAL | NEW CLUBS | DROPPED<br>CLUBS | NET<br>GAIN/LOSS      | QUARTER       | NEW MEMBER<br>GOAL | CHARTER AND<br>NEW MEMBERS<br>ADDED | DROPPED<br>MEMBERS | NET<br>GAIN/LOSS |
| JULY/AUG/SEPT         | 3                | 0         | 2                | -2                    | JULY/AUG/SEPT | 50                 | 73                                  | 247                | -174             |
| OCT/NOV/DEC           | 2                | 8         | 12               | -4                    | OCT/NOV/DEC   | 50                 | 286                                 | 456                | -170             |
| JAN/FEB/MAR           | 1                | 1         | 0                | 1                     | JAN/FEB/MAR   | 30                 | 289                                 | 81                 | 208              |
| APR/MAY/JUNE          | 0                | 1         | 0                | 1                     | APR/MAY/JUNE  | -5                 | 159                                 | 264                | -105             |